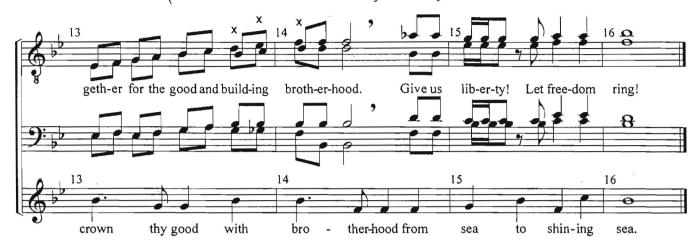

## AMERICA THE BEAUTIFUL OVERLAY

If female voices are performing, have them divide for harmony

## Performance Notes

This overlay may be sung by a quartet, double quartet or chorus. But before they sing it have the audience or another group sing "America The Beautiful" by themselves, preferably in unison but could be done with simple harmonies. Then present the "America The Beautiful Overlay" alone. Lastly, put both groups together for a climactic finish which includes the Tag and the split to parts on "America The Beautiful," if female voices are carrying that part.

If there are one, two or three high sopranos, they may be assigned a high Bb on the ending (not shown).