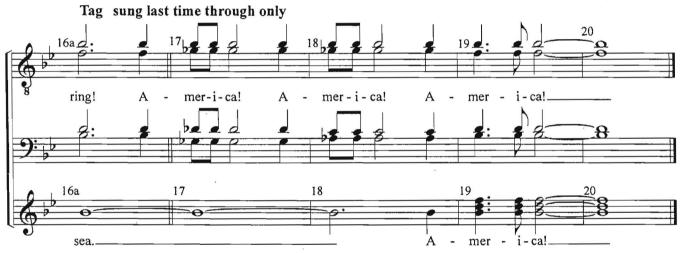

## AMERICA THE BEAUTIFUL OVERLAY

If female voices are performing, have them divide for harmony

## Performance Notes

This overlay may be sung by a quartet, double quartet or chorus. But before they sing it have the audience or another group sing "America The Beautiful" by themselves, preferably in unison but could be done with simple harmonies. Then present the "America The Beautiful Overlay" alone. Lastly, put both groups together for a climactic finish which includes the Tag and the split to parts on "America The Beautiful," if female voices are carrying that part.

If there are one, two or three high sopranos, they may be assigned a high Bb on the ending (not shown).