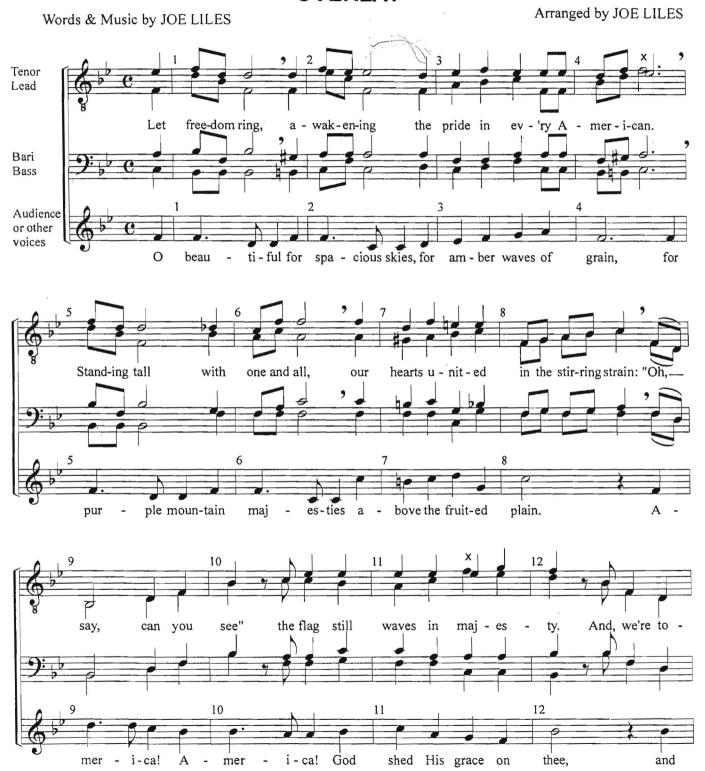

## AMERICA THE BEAUTIFUL OVERLAY

If female voices are performing, have them divide for harmony

## Performance Notes

This overlay may be sung by a quartet, double quartet or chorus. But before they sing it have the audience or another group sing "America The Beautiful" by themselves, preferably in unison but could be done with simple harmonies. Then present the "America The Beautiful Overlay" alone. Lastly, put both groups together for a climactic finish which includes the Tag and the split to parts on "America The Beautiful," if female voices are carrying that part.

If there are one, two or three high sopranos, they may be assigned a high Bb on the ending (not shown).